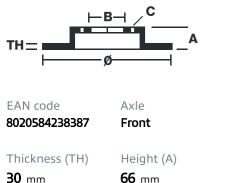

## **Technical specifications**

Brake disc type Centering (B) Ventilated 67 mm

| Diameter Ø           |
|----------------------|
| <b>348</b> mm        |
| Number of holes<br>5 |
| Min. thickness       |

(C)

**28,4** mm

COMPATIBLE VEHICLES