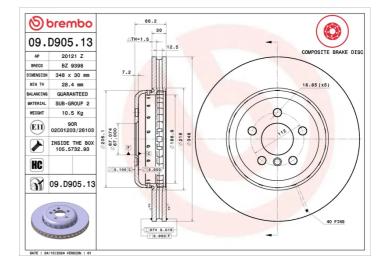

## BRAKE DISC COMPOSITE 09.D905.13

Composite brake disc 09.D905.13 belongs to Brembo Premium Line

The Composite brake disc is dedicated to the highestperformance BMW applications and is perfectly interchangeable with the original disc. It has an aluminium hat connected to the special cast iron braking surface by steel pins. This solution makes the disc lighter for improved handling of the car.

## **Technical specifications**

Brake disc type Centering (B) Ventilated 67 mm

| Diameter Ø           |
|----------------------|
| <b>348</b> mm        |
| Number of holes<br>5 |
| Min. thickness       |

(C)

**28,4** mm

COMPATIBLE VEHICLES