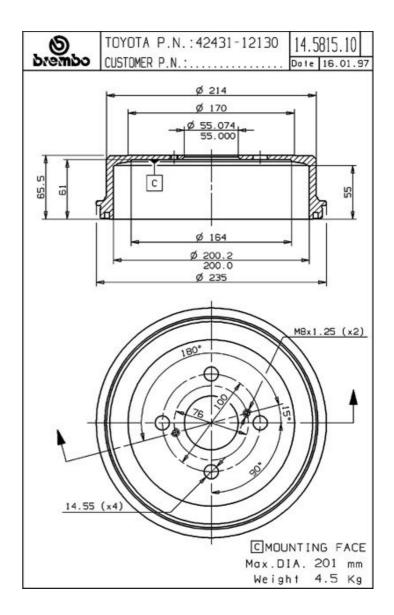

## **Technical specifications**

EAN code Axle Diameter **8020584581513 Rear 200** mm

Width Height Number of holes

**55** mm **65,5** 

Centering Max diameter 55 mm 201 mm

**COMPATIBLE VEHICLES** 