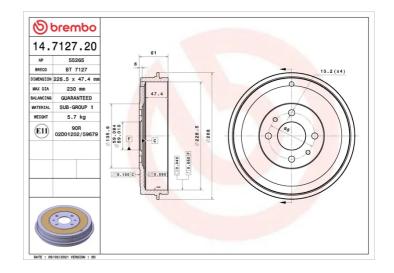

#### **Technical specifications**

| EAN code      | Axle          | Diameter        |
|---------------|---------------|-----------------|
| 8020584712726 | Rear          | <b>228</b> mm   |
|               |               |                 |
| Width         | Height        | Number of holes |
| <b>48</b> mm  | 61            | 4               |
|               |               |                 |
| Centering     | Max diameter  |                 |
| <b>59</b> mm  | <b>230</b> mm |                 |
|               |               |                 |