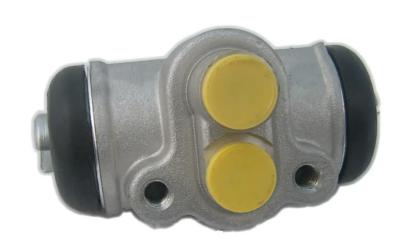

## **BRAKE WHEEL CYLINDER**A 12 589

## The A 12 589 brake wheel cylinder is synonymous with reliability

Brembo brake wheel cylinders are subjected to checks during the entire production process to guarantee their conformity to the strictest standards. Tightness, durability and burst tests are conducted to guarantee the reliability of the product in the most critical conditions of use.

## **Technical specifications**

EAN code Axle Diameter 8432509604984 Rear 22,2 mm

Threading Material

10 x 1 Aluminium