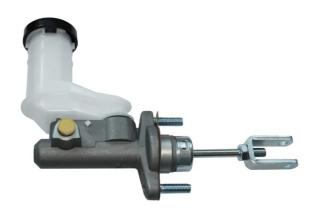

## BRAKE MASTER CYLINDER C 34 006

The C 34 006 brake master cylinder is synonymous with reliability

Brembo's hydraulic range not only contains braking system components, but also clutch components, including clutch pipes and cylinders, as well as the brake master cylinder. All Brembo brake master cylinders are subjected to rigid operating, tightness (hydraulic and pneumatic) and durability tests.

## **Technical specifications**

| EAN code      | Axle      | Diameter        |
|---------------|-----------|-----------------|
| 8432509663950 | AXIE      | <b>15,87</b> mm |
| Threading     | Material  |                 |
| 12 x 1        | Aluminium |                 |