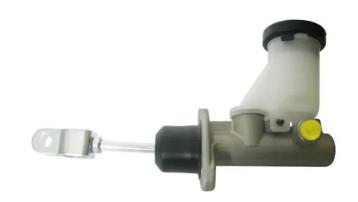

## BRAKE MASTER CYLINDER C 54 008

The C 54 008 brake master cylinder is synonymous with reliability

Brembo's hydraulic range not only contains braking system components, but also clutch components, including clutch pipes and cylinders, as well as the brake master cylinder. All Brembo brake master cylinders are subjected to rigid operating, tightness (hydraulic and pneumatic) and durability tests.

## **Technical specifications**

Threading Material

10 X 1 Aluminium

**COMPATIBLE VEHICLES** 