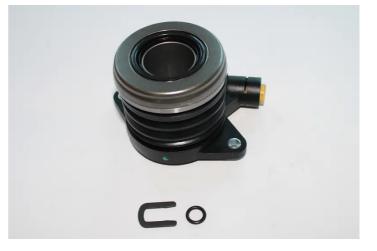

## CENTRAL CLUTCH RELEASE DEVICE E 23 024

The E 23 024 central clutch release device is synonymous with reliability

Brembo's range of clutch cylinders consists not only of external clutch cylinders but also concentric clutch slave cylinders. The concentric clutch slave cylinder combines the functions of the thrust bearing and of the clutch cylinder in a single part. The clutch is therefore operated directly by the concentric actuator which performs the functions of the clutch cylinder and of the thrust bearing.

### **Technical specifications**

| EAN code<br><b>8432509661246</b> | Axle                       | Diameter<br><b>32</b> mm |
|----------------------------------|----------------------------|--------------------------|
| Threading<br><b>13,6 X 12,5</b>  | Material<br><b>Plastic</b> |                          |