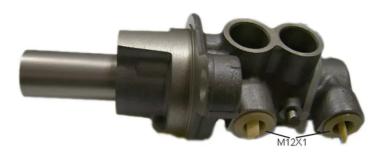

## CLUTCH MASTER CYLINDER M 23 071

The M 23 071 brake master cylinder is synonymous with reliability

For the braking system to work well, all the components of the brake master cylinder must meet the highest standards of quality and strength. All Brembo brake master cylinders are subjected to complete in-line checks which guarantee conformity to the strictest standards.

#### **Technical specifications**

| Threading                 | Braking system | Material                   |
|---------------------------|----------------|----------------------------|
| <b>12 x 1 (2)</b>         | <b>Bosch</b>   | <b>Aluminium</b>           |
| EAN code<br>8432509635643 | Axle           | Diameter<br><b>22,2</b> mm |