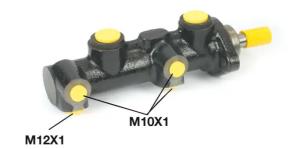

## **Technical specifications**

Threading Material
12 X 1 (2) Aluminium

**COMPATIBLE VEHICLES** 