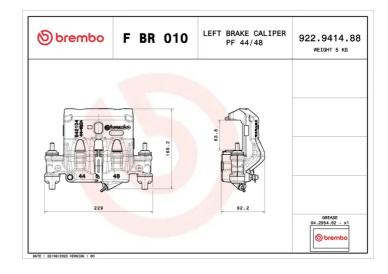

## LCV CALIPERS F BR 010

## F BR 010 LCV brake calipers for commercial vehicles.

Brembo's original floating calipers for commercial vehicles are an innovative solution for the most qualified workshops and customers who care deeply about vehicle maintenance and safety. Brembo offers a product with the same technical and quality contents as the original product

## **Technical specifications**

Diameter

Number of pistons

44 - 48 mm

2

Braking system

**BREMBO** 

EAN code