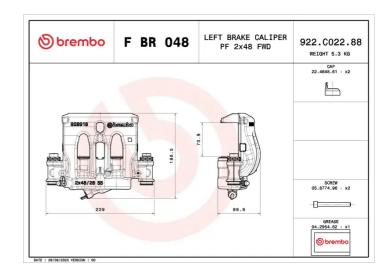

## **Technical specifications**

Bracket part Diamet number **F BK 010** 

Diameter

Number of pistons

2

Braking system BREMBO

EAN code 8020584548561

**COMPATIBLE VEHICLES** 