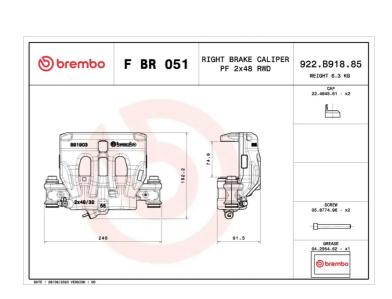

## **Technical specifications**

Bracket part number F BK 011

Diameter 48 mm Number of pistons

2

Braking system BREMBO

EAN code 8020584548592

**COMPATIBLE VEHICLES** 