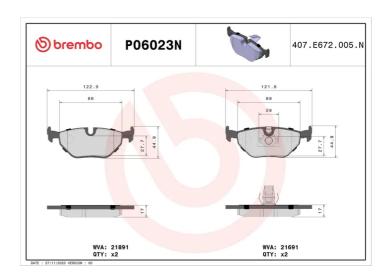

## **Technical specifications**

| EAN code<br><b>8020584109977</b>           | Axle<br><b>Rear</b>       | Thickness  17 mm                                   |
|--------------------------------------------|---------------------------|----------------------------------------------------|
| Width 122 mm                               | Height <b>45</b> mm       | Braking system<br><b>Teves</b>                     |
| Wear indicator Prepared for wear indicator | WVA number<br>21691,21891 | Accessories With anti-squeal shim With piston clip |