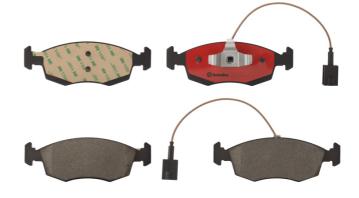

## BRAKE PAD NAO P23138N

The P23138N NAO brake pad is synonymous with reliability

Brembo NAO brake pads stand out for their ultimate braking comfort, reduced friction wear and low dust mission, which makes for cleaner rims and reduced maintenance requirements. The advanced friction material in keeping with the strictest environmental standards is the main distinguishing feature of NAO compounds.

- OE-equivalent
- 🗸 🛛 Brembo quality
- Safety
- Comfort
- Durability
- Dust reduction
- With accessories

### **Technical specifications**

| EAN code                          | Axle                             | Thickness                                                   |                   |
|-----------------------------------|----------------------------------|-------------------------------------------------------------|-------------------|
| 8020584088319                     | Front                            | <b>17</b> mm                                                |                   |
| Width<br><b>150</b> mm            | Height<br>53 mm                  | Braking system<br><b>Teves</b>                              |                   |
| Wear indicator<br><b>Electric</b> | WVA number<br><b>25429,25430</b> | Accessories<br>With anti-squeal<br>shim<br>With piston clip | 2 RS/SET 2 RS/SET |