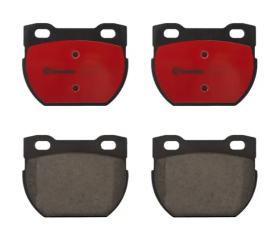

## BRAKE PAD PRIME CERAMIC P44007N

## The P44007N NAO brake pad is synonymous with reliability

Brembo NAO brake pads stand out for their ultimate braking comfort, reduced friction wear and low dust mission, which makes for cleaner rims and reduced maintenance requirements. The advanced friction material in keeping with the strictest environmental standards is the main distinguishing feature of NAO compounds.

- ✓ OE-equivalent
- Brembo quality
- Safety
- Comfort
- ✓ Durability
- Dust reduction
- ✓ With accessories