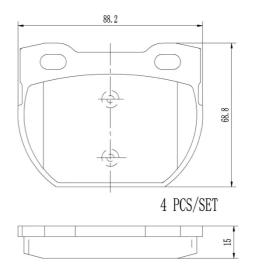

## **Technical specifications**

| EAN code<br><b>8020584088692</b> | Axle<br><b>Rear</b>     | Thickness  15 mm                  |
|----------------------------------|-------------------------|-----------------------------------|
| Width <b>88</b> mm               | Height 69 mm            | Braking system<br><b>Lockheed</b> |
| Wear indicator<br><b>Without</b> | WVA number <b>23471</b> | Accessories With anti-squeal shim |