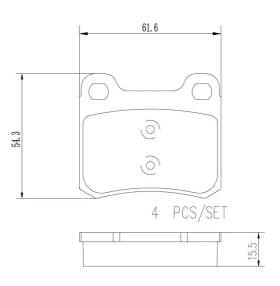

## **Technical specifications**

| EAN code             | Axle         | Thickness      |
|----------------------|--------------|----------------|
| <b>8020584080566</b> | <b>Rear</b>  | <b>16</b> mm   |
| Width                | Height       | Braking system |
| <b>62</b> mm         | <b>54</b> mm | <b>Teves</b>   |
| Wear indicator       | WVA number   | Accessories    |