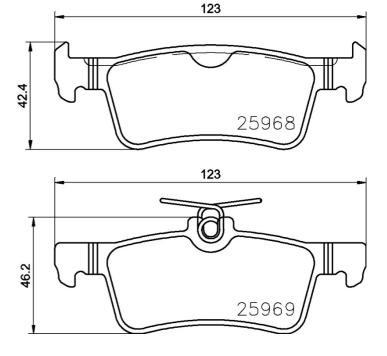

## **Technical specifications**

| EAN code<br><b>8020584114247</b> | Axle<br>Rear                     | Thickness  16 mm                  |
|----------------------------------|----------------------------------|-----------------------------------|
| Width 123 mm                     | Height 42 mm                     | Braking system<br><b>Teves</b>    |
| Wear indicator Without           | WVA number<br><b>25968,25969</b> | Accessories With anti-squeal shim |