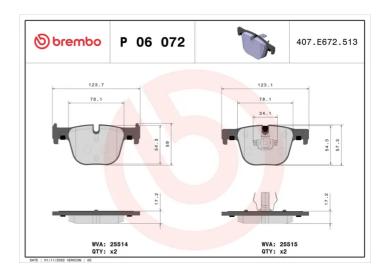

## **Technical specifications**

| EAN code<br><b>8020584083789</b>           | Axle<br><b>Rear</b>              | Thickness 18 mm                                                     |
|--------------------------------------------|----------------------------------|---------------------------------------------------------------------|
| Width <b>124</b> mm                        | Height <b>57</b> mm              | Braking system<br><b>Teves</b>                                      |
| Wear indicator Prepared for wear indicator | WVA number<br><b>25515,25514</b> | Accessories With anti-squeal shim With accessories With piston clip |