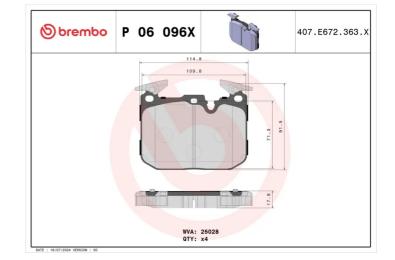

### **Technical specifications**

| EAN code                                         | Axle                       | Thickness                                       |
|--------------------------------------------------|----------------------------|-------------------------------------------------|
| 8020584068670                                    | Front                      | <b>18</b> mm                                    |
| Width                                            | Height                     | Braking system                                  |
| <b>113</b> mm                                    | <b>91</b> mm               | <b>Brembo</b>                                   |
| Wear indicator<br>Prepared for wear<br>indicator | WVA number<br><b>25028</b> | Accessories<br>With anti-squeal<br>shim<br>With |