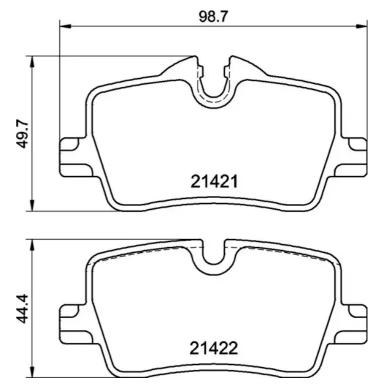

## **Technical specifications**

EAN code Axle Thickness
8020584117835 Rear 17 mm

Width Height Braking system
99 mm 44 mm TRW

Accessories

Wear indicator

Prepared for wear indicator

WVA number 21421,21422

With accessories
With anti-squeal
shim
With brake caliper
bolts