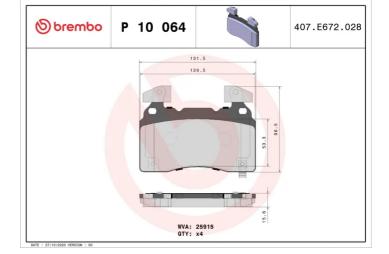

## **BRAKE PAD** P 10 064

The P 10 064 brake pad is synonymous with reliability

The Brembo brake pad guarantees ultimate safety when braking thanks to the use of more than 100 different compounds, designed according to the type of vehicle and use. Stopping distances reduced to a minimum, maximum driving comfort and silent operation are the most important features of Brembo materials. Brembo brake pads are supplied together with an extensive range of accessories and assembly kits for professionalstandard installation.

### **Technical specifications**

| EAN code                          | Axle                       | Thickness                                       |
|-----------------------------------|----------------------------|-------------------------------------------------|
| <b>8020584069844</b>              | Front                      | <b>16</b> mm                                    |
| Width                             | Height                     | Braking sys                                     |
| <b>132</b> mm                     | <b>97</b> mm               | <b>Brembo</b>                                   |
| Wear indicator<br><b>Acoustic</b> | WVA number<br><b>25915</b> | Accessories<br>With<br>counterwe<br>With anti-s |

| Thickness      |
|----------------|
| <b>16</b> mm   |
|                |
| Braking system |
| Brembo         |
|                |
| Accessories    |
| With           |

eights squeal shim