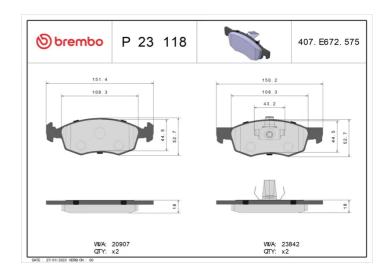

## **Technical specifications**

| EAN code<br>8020584060315        | Axle<br><b>Front</b>             | 18 mm                                                               |
|----------------------------------|----------------------------------|---------------------------------------------------------------------|
| Width<br><b>150</b> mm           | Height<br><b>52</b> mm           | Braking system<br><b>Teves</b>                                      |
| Wear indicator<br><b>Without</b> | WVA number<br><b>20907,23842</b> | Accessories With accessories With anti-squeal shim With piston clip |