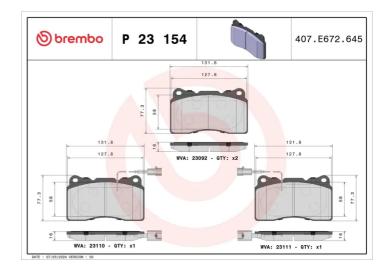

## **Technical specifications**

| EAN code                          | Axle                            | Thickness                               |
|-----------------------------------|---------------------------------|-----------------------------------------|
| 8020584110010                     | Front                           | <b>16</b> mm                            |
| Width                             | Height                          | Braking system                          |
| <b>132</b> mm                     | <b>77</b> mm                    | <b>Brembo</b>                           |
| Wear indicator<br><b>Electric</b> | WVA number<br>23756,23757,23092 | Accessories<br>With anti-squeal<br>shim |