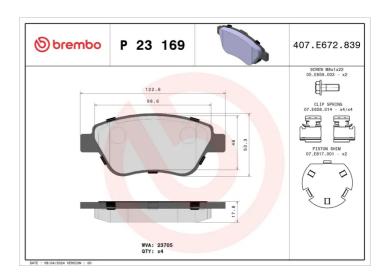

## **BRAKE PAD P 23 169**

## **Technical specifications**

| EAN code<br><b>8020584084038</b> | Axle<br><b>Front</b>    | Thickness 18 mm                                                             |
|----------------------------------|-------------------------|-----------------------------------------------------------------------------|
| Width 123 mm                     | Height 53 mm            | Braking system  Bosch                                                       |
| Wear indicator<br><b>Without</b> | WVA number <b>23705</b> | Accessories With accessories With anti-squeal shim With brake caliper bolts |