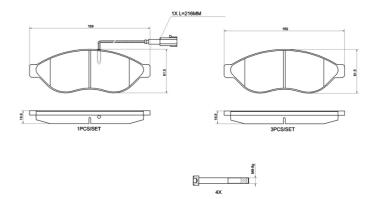

## **Technical specifications**

**Thickness** EAN code Axle 8020584125861 Front 19 mm

Width Height 169 mm **61** mm

Accessories

Wear indicator With accessories Electric With brake caliper

bolts

**COMPATIBLE VEHICLES** 