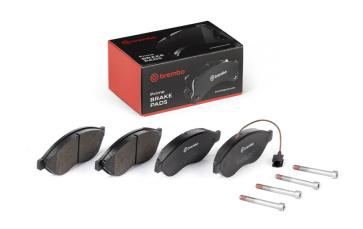

## The P 23 200 brake pad is synonymous with reliability

The Brembo brake pad guarantees ultimate safety when braking thanks to the use of more than 100 different compounds, designed according to the type of vehicle and use. Stopping distances reduced to a minimum, maximum driving comfort and silent operation are the most important features of Brembo materials. Brembo brake pads are supplied together with an extensive range of accessories and assembly kits for professionalstandard installation.

Brembo quality

ECE-R90 certificate

Safety

Performance

Comfort

With accessories