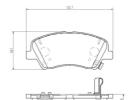

#### **Technical specifications**

| EAN code                          | Axle                            | Thickness                                                                       |
|-----------------------------------|---------------------------------|---------------------------------------------------------------------------------|
| <b>8020584069547</b>              | Front                           | <b>18</b> mm                                                                    |
| Width                             | Height                          | Braking system                                                                  |
| <b>133</b> mm                     | <b>58</b> mm                    | <b>Akebono</b>                                                                  |
| Wear indicator<br><b>Acoustic</b> | WVA number<br>22229,22228,22227 | Accessories<br>With anti-squeal<br>shim<br>With piston clip<br>With accessories |