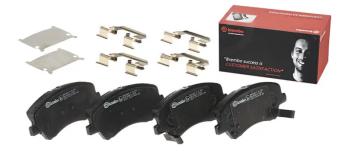

## BRAKE PAD P 30 098

The P 30 098 brake pad is synonymous with reliability

The Brembo brake pad guarantees ultimate safety when braking thanks to the use of more than 100 different compounds, designed according to the type of vehicle and use. Stopping distances reduced to a minimum, maximum driving comfort and silent operation are the most important features of Brembo materials. Brembo brake pads are supplied together with an extensive range of accessories and assembly kits for professionalstandard installation.

- OE-equivalent
- Brembo quality
- ECE-R90 certificate
- Safety
- Performance
- Comfort
- With accessories