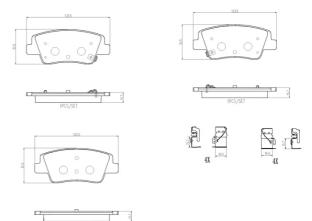

## **Technical specifications**

**Thickness** EAN code Axle 8020584125168 Rear 16 mm

Width Height **123** mm **51** mm

Accessories

With piston clip Wear indicator WVA number With anti-squeal Acoustic

26543,26544,26545

shim

With accessories