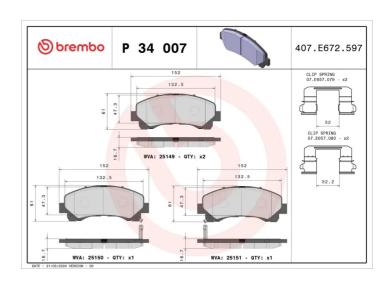

## **BRAKE PAD P 34 007**

## **Technical specifications**

| EAN code<br><b>8020584104927</b> | Axle<br>Front                          | Thickness  17 mm                                                    |
|----------------------------------|----------------------------------------|---------------------------------------------------------------------|
| Width 152 mm                     | Height 61 mm                           | Braking system <b>Akebono</b>                                       |
| Wear indicator <b>Acoustic</b>   | WVA number<br><b>25149,25150,25151</b> | Accessories With piston clip With accessories With anti-squeal shim |