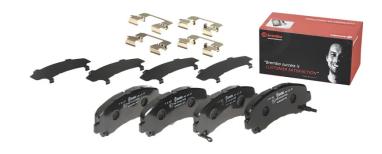

## **BRAKE PAD P 34 007**

## The P 34 007 brake pad is synonymous with reliability

The Brembo brake pad guarantees ultimate safety when braking thanks to the use of more than 100 different compounds, designed according to the type of vehicle and use. Stopping distances reduced to a minimum, maximum driving comfort and silent operation are the most important features of Brembo materials. Brembo brake pads are supplied together with an extensive range of accessories and assembly kits for professional-standard installation.

- ✓ OE-equivalent
- Brembo quality
- ✓ ECE-R90 certificate
- Safety
- Performance
- ✓ Comfort
- With accessories

## **Technical specifications**

| EAN code<br><b>8020584104927</b> | Axle<br>Front                          | Thickness  17 mm                                                    |
|----------------------------------|----------------------------------------|---------------------------------------------------------------------|
| Width 152 mm                     | Height 61 mm                           | Braking system <b>Akebono</b>                                       |
| Wear indicator <b>Acoustic</b>   | WVA number<br><b>25149,25150,25151</b> | Accessories With piston clip With accessories With anti-squeal shim |