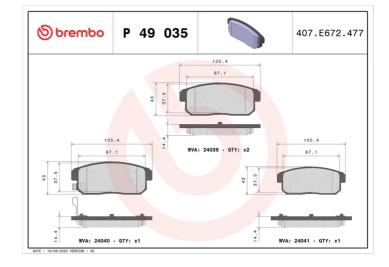

### **Technical specifications**

| EAN code                          | Axle                                   | Thickness                               |
|-----------------------------------|----------------------------------------|-----------------------------------------|
| <b>8020584053720</b>              | <b>Rear</b>                            | <b>14</b> mm                            |
| Width                             | Height                                 | Braking system                          |
| <b>106</b> mm                     | <b>43</b> mm                           | NBK                                     |
| Wear indicator<br><b>Acoustic</b> | WVA number<br><b>24039,24040,24041</b> | Accessories<br>With anti-squeal<br>shim |