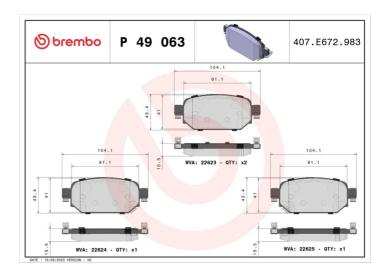

## **Technical specifications**

**Thickness** Axle EAN code 8020584069912 16 mm Rear

Width Height Braking system

**104** mm **44** mm **TRW** 

Accessories Wear indicator WVA number With anti-squeal Acoustic 22623,22625,22624