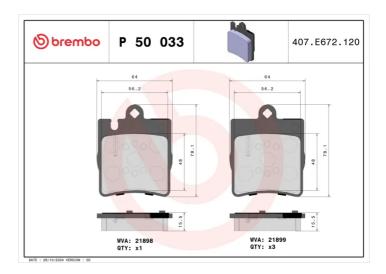

## **BRAKE PAD** P 50 033

## **Technical specifications**

**Thickness** Axle EAN code 8020584054055 16 mm Rear Width Height Braking system **64** mm **78** mm **Teves** 

Wear indicator

Prepared for wear indicator

WVA number 21898,21899

Accessories

With anti-squeal shim

**COMPATIBLE VEHICLES** 