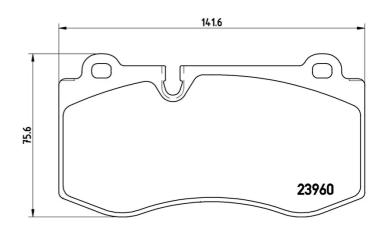

## **Technical specifications**

**Thickness** EAN code Axle 8020584061138 Front 18 mm Width Height Braking system 142 mm **76** mm Brembo Wear indicator Accessories WVA number Prepared for wear With anti-squeal 23960 indicator shim