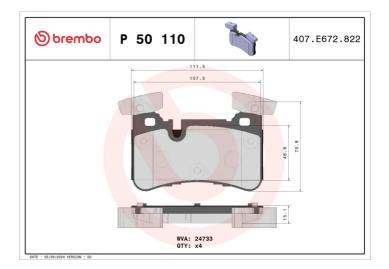

## **BRAKE PAD** P 50 110

## **Technical specifications**

**Thickness** Axle EAN code 8020584109526 15 mm Rear

Width Height Braking system 110 mm **76** mm Brembo

Accessories Wear indicator

With anti-squeal WVA number Prepared for wear shim 24733 indicator