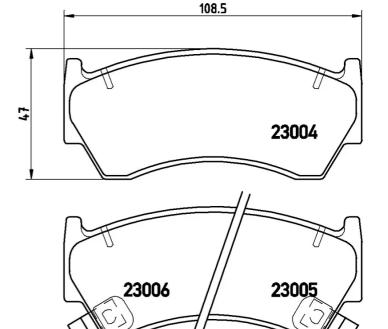

#### **Technical specifications**

| EAN code             | Axle              | Thickness        |
|----------------------|-------------------|------------------|
| <b>8020584055137</b> | Front             | <b>16</b> mm     |
| Width                | Height            | Braking system   |
| <b>109</b> mm        | <b>47</b> mm      | <b>Akebono</b>   |
| Wear indicator       | WVA number        | Accessories      |
| <b>Acoustic</b>      | 23006,23005,23004 | With anti-squeal |