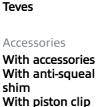

## **Technical specifications** EAN code Axle

| 8020584055762                     | Front                                  | <b>20</b> mm                                               |
|-----------------------------------|----------------------------------------|------------------------------------------------------------|
| Width<br><b>155</b> mm            | Height<br><b>70</b> mm                 | Braking system<br><b>Teves</b>                             |
| Wear indicator<br><b>Acoustic</b> | WVA number<br><b>23832,23833,23844</b> | Accessories<br>With accessories<br>With anti-squea<br>shim |