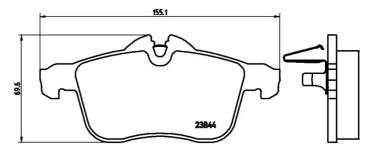

## **Technical specifications** EAN code Axle

| 8020584055762                     | Front                                  | <b>20</b> mm                                               |
|-----------------------------------|----------------------------------------|------------------------------------------------------------|
| Width<br><b>155</b> mm            | Height<br><b>70</b> mm                 | Braking system<br><b>Teves</b>                             |
| Wear indicator<br><b>Acoustic</b> | WVA number<br><b>23832,23833,23844</b> | Accessories<br>With accessories<br>With anti-squea<br>shim |