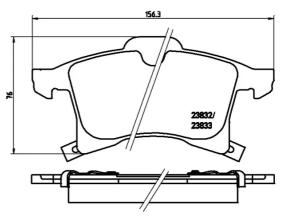

## **Technical specifications** EAN code Axle

| 8020584055762                     | Front                                  | <b>20</b> mm                                               |
|-----------------------------------|----------------------------------------|------------------------------------------------------------|
| Width<br><b>155</b> mm            | Height<br><b>70</b> mm                 | Braking system<br><b>Teves</b>                             |
| Wear indicator<br><b>Acoustic</b> | WVA number<br><b>23832,23833,23844</b> | Accessories<br>With accessories<br>With anti-squea<br>shim |