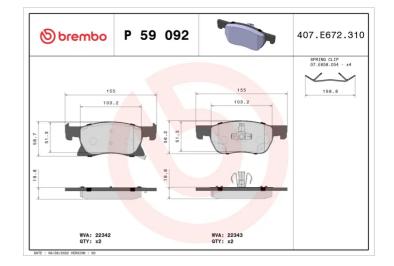

- OE-equivalent
- Brembo quality
- ECE-R90 certificate
- Safety
- Performance
- Comfort
- With accessories

| Technical specifications          |                           |                                                                                 |
|-----------------------------------|---------------------------|---------------------------------------------------------------------------------|
| EAN code                          | Axle                      | Thickness                                                                       |
| <b>8020584084519</b>              | Front                     | <b>20</b> mm                                                                    |
| Width                             | Height                    | Braking system                                                                  |
| <b>155</b> mm                     | <b>59</b> mm              | <b>Teves</b>                                                                    |
| Wear indicator<br><b>Acoustic</b> | WVA number<br>22342,22343 | Accessories<br>With piston clip<br>With accessories<br>With anti-squeal<br>shim |