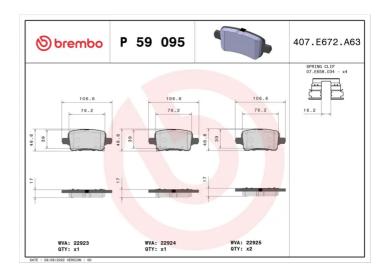

## **Technical specifications**

EAN code Axle Thickness **8020584113097 Rear 17** mm

Width Height 106 mm 47 mm

Accessories

Wear indicator WVA number Acoustic 22923,22924,22925

With accessories With piston clip With anti-squeal shim