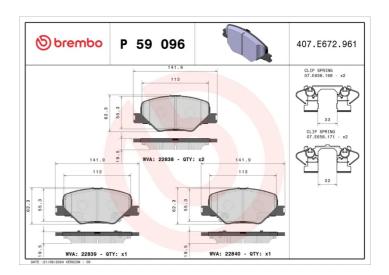

## **Technical specifications**

| EAN code      | Axle         | Thickness      |
|---------------|--------------|----------------|
| 8020584115541 | Front        | <b>20</b> mm   |
|               |              |                |
| Width         | Height       | Braking system |
| <b>142</b> mm | <b>62</b> mm | Akebono        |
|               |              |                |
|               |              | Accessories    |

With anti-squeal Wear indicator WVA number 22838,22840,22839 Acoustic

With piston clip With accessories

**COMPATIBLE VEHICLES** 