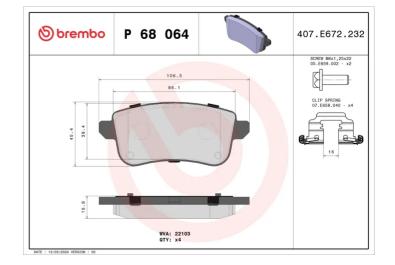

#### **Technical specifications** Thickness EAN code Axle 8020584080153 Rear 16 mm Width Height Braking system 106 mm **46** mm Lucas Accessories With anti-squeal Wear indicator WVA number shim Without 22103 With accessories With brake caliper bolts