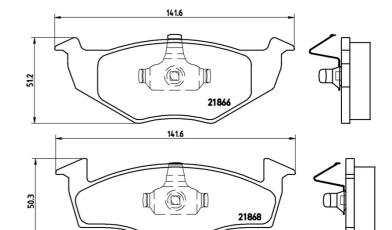

### **Technical specifications**

| EAN code                         | Axle                      | Thickness                               |
|----------------------------------|---------------------------|-----------------------------------------|
| <b>8020584058336</b>             | Front                     | <b>20</b> mm                            |
| Width                            | Height                    | Braking system                          |
| <b>142</b> mm                    | <b>50</b> mm              | <b>VW II</b>                            |
| Wear indicator<br><b>Without</b> | WVA number<br>21866,21868 | Accessories<br>With anti-squeal<br>shim |