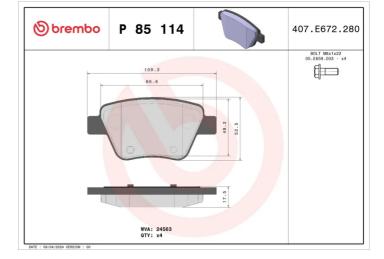

## BRAKE PAD P 85 114

The P 85 114 brake pad is synonymous with reliability

The Brembo brake pad guarantees ultimate safety when braking thanks to the use of more than 100 different compounds, designed according to the type of vehicle and use. Stopping distances reduced to a minimum, maximum driving comfort and silent operation are the most important features of Brembo materials. Brembo brake pads are supplied together with an extensive range of accessories and assembly kits for professionalstandard installation.