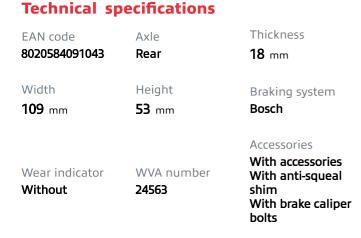

## () brembo

## BRAKE PAD P 85 114

The P 85 114 brake pad is synonymous with reliability

The Brembo brake pad guarantees ultimate safety when braking thanks to the use of more than 100 different compounds, designed according to the type of vehicle and use. Stopping distances reduced to a minimum, maximum driving comfort and silent operation are the most important features of Brembo materials. Brembo brake pads are supplied together with an extensive range of accessories and assembly kits for professionalstandard installation.

- ✓ OE-equivalent
- Brembo quality
- ECE-R90 certificate
- Safety
- Performance
- Comfort
- With accessories







COMPATIBLE VEHICLES

## **COMPATIBLE OE PART NUMBERS**

| 2K5698451  | AUDI  |
|------------|-------|
| 5K0698451  | AUDI  |
| 5K0698451A | AUDI  |
| 5K0698451C | AUDI  |
| JZW698451Q | AUDI  |
| 2K5698451  | SEAT  |
| 5K0698451  | SEAT  |
| 5K0698451A | SEAT  |
| 5K0698451C | SEAT  |
| JZW698451Q | SEAT  |
| 2K5698451  | SKODA |
| 5K0698451  | SKODA |
| 5K0698451A | SKODA |
| 5K0698451C | SKODA |
| JZW698451Q | SKODA |
| 2K5698451  | VW    |
| 5K0698451  | VW    |
| 5K0698451A | VW    |
| 5K0698451C | VW    |
| 5K0698451D | VW    |
| 8P0098601P | VW    |
| JZW698451Q | VW    |
|            |       |