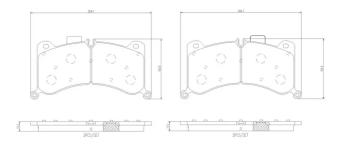

## **Technical specifications**

**Thickness** EAN code Axle 8020584120118 Front 17 mm

Width Height Braking system

**205** mm **101** mm Brembo

Wear indicator Accessories WVA number Prepared for wear With anti-squeal 21476 indicator shim