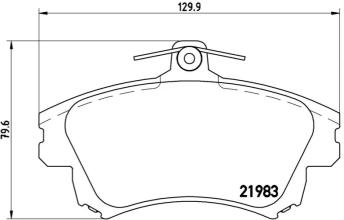

- OE-equivalent
- Brembo quality
- ECE-R90 certificate
- Safety
- Performance
- Comfort
- With accessories

| Technical spe                     | ecifications               |                                                                                            |      | -         |
|-----------------------------------|----------------------------|--------------------------------------------------------------------------------------------|------|-----------|
| EAN code<br><b>8020584059050</b>  | Thickness<br><b>17</b> mm  |                                                                                            | ł    |           |
| Width<br><b>130</b> mm            | Height<br><b>80</b> mm     | Braking system<br>Lucas                                                                    | 9    |           |
| Wear indicator<br><b>Acoustic</b> | WVA number<br><b>21983</b> | Accessories<br>With accessories<br>With anti-squeal<br>shim<br>With brake caliper<br>bolts | 9.67 | $\langle$ |