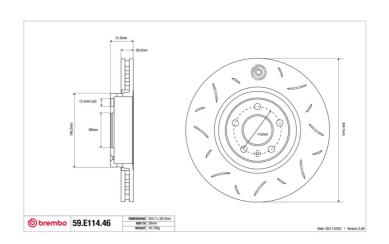

## SPORT | TY3 BRAKE DISC 59.E114.46

## **Technical specifications**

Diameter Thickness (TH) Height (A) 345 mm 52 mm

Number of holes (C) Brake disc type

Centering

Solid

68 mm

Min. thickness Tightening torque Axle

28,2 mm 120 Nm Front