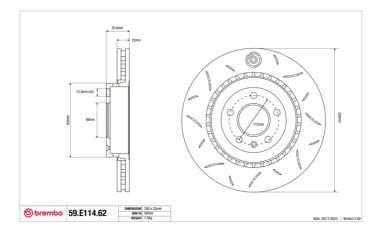

## SPORT | TY3 BRAKE DISC 59.E114.62

The 59.E114.62 brake disc is synonymous with reliability

Type-3 slotting used to distinguish the Brembo SPORT | TY3 brake disc is widely used in professional motorsports. It therefore offers superior initial response with excellent release characteristics, improving braking performance while giving the vehicle an aggressive appearance. The Brembo logo on the braking surface adds an exclusive and unique touch to the vehicle. The SPORT | TY3 brake discs are plug-and-play since they replace OE discs directly.