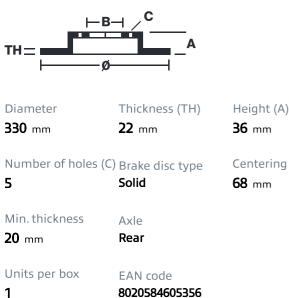

## SPORT | TY3 BRAKE DISC 59.E114.62

The 59.E114.62 brake disc is synonymous with reliability

Type-3 slotting used to distinguish the Brembo SPORT | TY3 brake disc is widely used in professional motorsports. It therefore offers superior initial response with excellent release characteristics, improving braking performance while giving the vehicle an aggressive appearance. The Brembo logo on the braking surface adds an exclusive and unique touch to the vehicle. The SPORT | TY3 brake discs are plug-and-play since they replace OE discs directly.