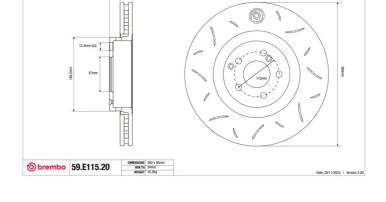

## **SPORT | TY3 BRAKE DISC** 59.E115.20

## **Technical specifications**

Diameter Thickness (TH) Height (A) **360** mm **36** mm **65** mm

Number of holes (C) Brake disc type Centering 5 Solid **67** mm

Min. thickness Axle Front

**34** mm

Units per box EAN code 1 8020584605936