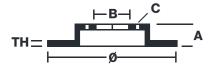

## **Technical specifications**

Diameter Thickness (TH) Height (A) **360** mm **36** mm **65** mm

Number of holes (C) Brake disc type Centering 5 Solid **67** mm

Min. thickness Axle Front

**34** mm

Units per box EAN code 1 8020584605936