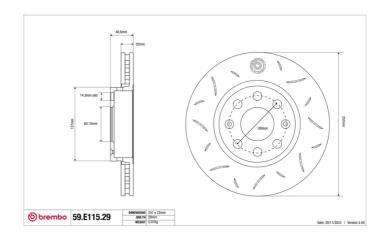

## **Technical specifications**

Diameter Thickness (TH) Height (A)
257 mm 22 mm 41 mm

Number of holes (C) Brake disc type

Centering

Solid

60 mm

Min. thickness Tightening torque Axle

20,5 mm 98 Nm Front