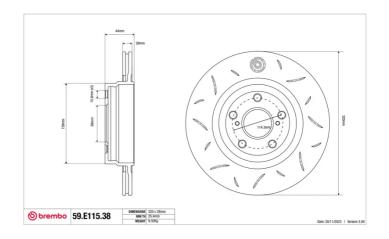

## **Technical specifications**

Diameter Thickness (TH) Height (A)
320 mm 28 mm 44 mm

Number of holes (C) Brake disc type

Centering

Solid

68 mm

Min. thickness Tightening torque Axle

25,4 mm 105 Nm Front