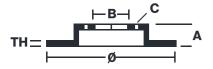

## **Technical specifications**

Diameter Thickness (TH) Height (A)

290 mm 18 mm 64 mm

Number of holes (C) Brake disc type

Solid

Centering

Solid

Centering

Min. thickness Axle

16 mm Rear

Units per box EAN code **8020584606698** 