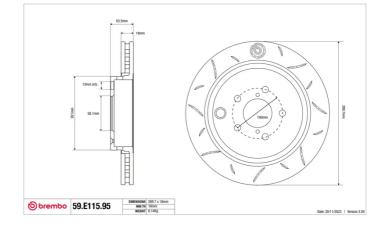

## **Technical specifications**

Diameter Thickness (TH) Height (A)

290 mm 18 mm 64 mm

Number of holes (C) Brake disc type

Solid

Centering

Solid

Centering

Min. thickness Axle

16 mm Rear

Units per box EAN code **8020584606698** 