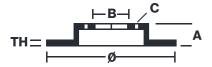

## **Technical specifications**

Axle Diameter Thickness (TH)

Front 380 mm 34 mm

Caliper pistons Disc type Caliper type

8 2 pieces Monoblock