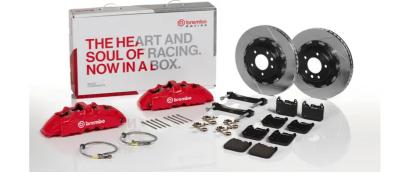

## UPGRADE GT KIT 1G2.9033A\_

## The 1G2.9033A\_ GT kit is synonymous with superior performance

Complete braking systems, comprising components derived from the world of motorsports and offering unrivalled levels of technology on the market. They feature aluminium radial-mounted fixed calipers, with opposing pistons. Depending on the type of system and the required performance level, the calipers can either be in two-parts, monoblock or even monoblock machined from solid billet metal. The uprated brake discs can be integral (one-piece) or composite, drilled or slotted.